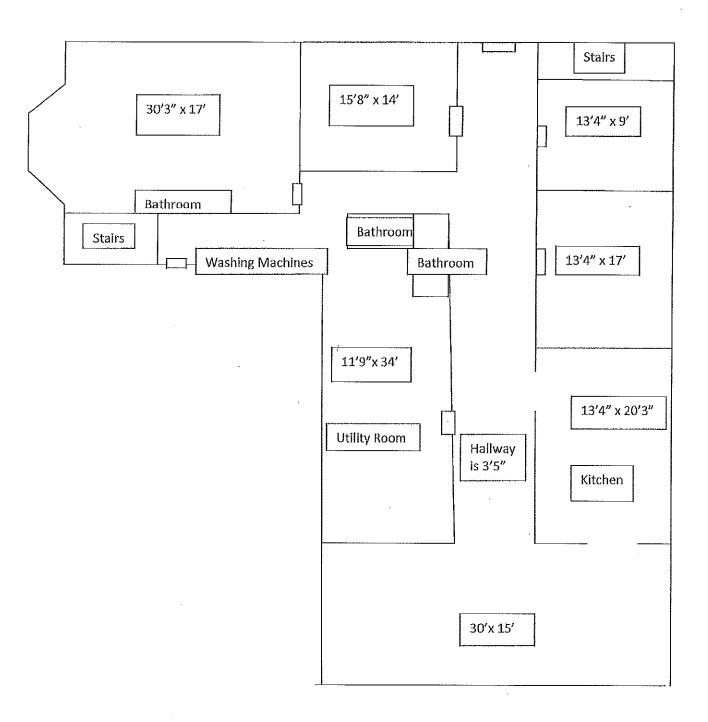

# **FACILITIES PLAN**

- 1. The address of the school is 3020 Tremainsville Rd., Toledo, Ohio 43613. We have two buildings located on the same lot. Please see attached maps. The buildings serve ages 5-21.
- 2. The annual cost for rent is \$187,200. This includes both buildings.
- 3. N/A
- 4. The name of the landlord is St. Clement Parish, Al Ray is the parish administrator.
- 5. N/A