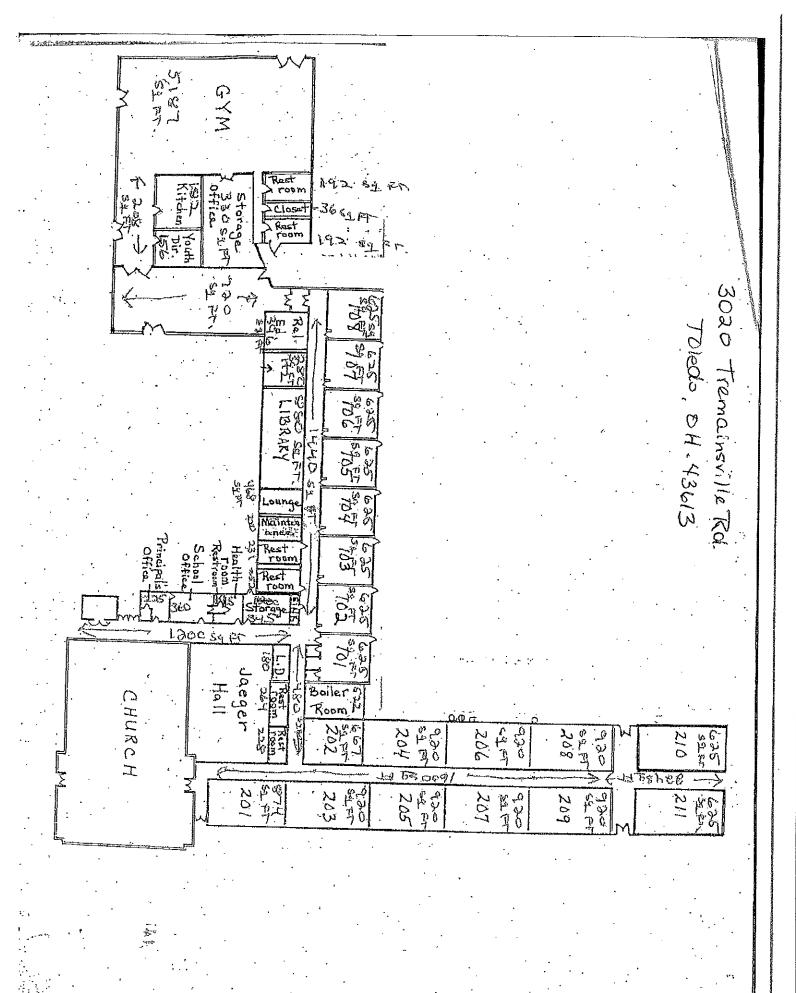

# **FACILITIES PLAN**

- 1. The address of the school is 3020 Tremainsville Rd., Toledo, Ohio 43613. We have two buildings located on the same lot. Please see attached maps. The buildings serve ages 5-21.
- 2. The annual cost for rent is \$187,200. This includes both buildings.
- 3. N/A
- 4. The name of the landlord is St. Clement Parish, Al Ray is the parish administrator.
- 5. N/A