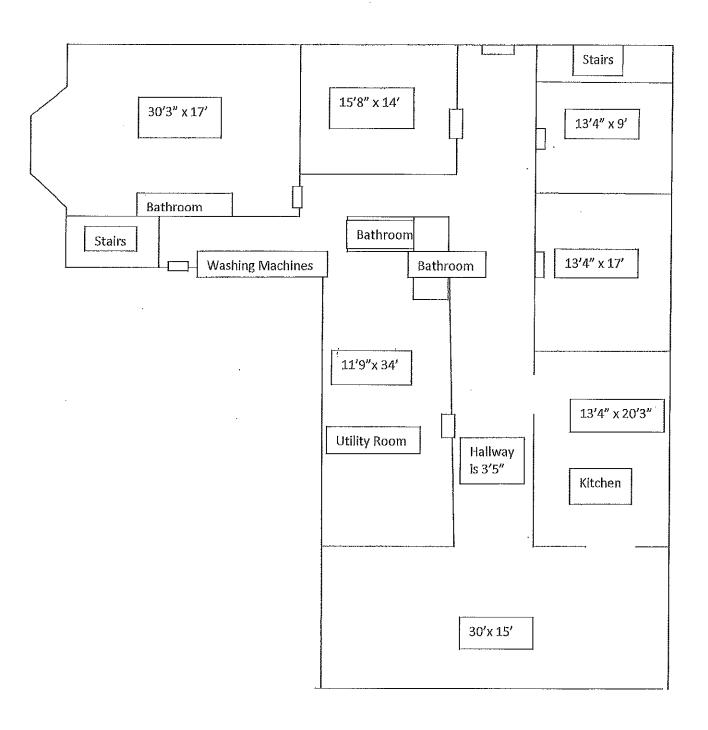

# **FACILITIES PLAN**

- 1. The address of the school is 3020 Tremainsville Rd., Toledo, Ohio 43613. We have two buildings located on the same lot. Please see attached maps. The buildings serve ages 5-21.
- 2. The annual cost for rent is \$187,200. This includes both buildings.
- 3. N/A
- 4. The name of the landlord is St. Clement Parish, Al Ray is the parish administrator.
- 5. N/A